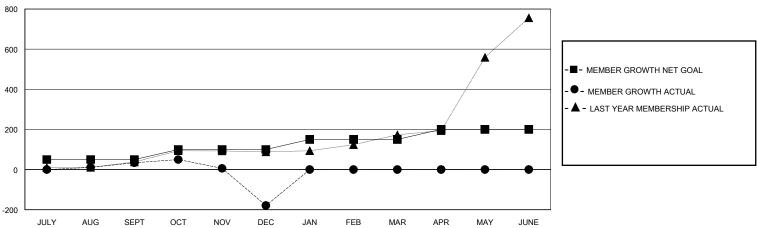

## GOALS AND ACTUAL MEMBERS CUMULATIVE

| DROPPED CLUBS: 6             |     | 39 CLUBS OF 119 ADDED 1 OR MORE<br>NEW MEMBERS | GENDER DISTRIBUTION  MALE 2,005 (75.29%)  FEMALE 654 (24.56%) |   |     |
|------------------------------|-----|------------------------------------------------|---------------------------------------------------------------|---|-----|
| DROPPED MEMBERS              |     |                                                | . =, .==                                                      | , |     |
| DECEASED                     | 2   | CLICK HERE FOR CUMULATIVE                      | TOTAL FAMILY UNIT MEMBERS                                     |   | 324 |
| CLUB CANCELLED 148 OTHER 204 |     | MEMBERSHIP DATA                                | FAMILY MEMBERS PAYING HALF DUES                               |   | 191 |
|                              |     |                                                |                                                               |   | 191 |
| TOTAL                        | 354 |                                                |                                                               |   |     |

## District 315B3

GMT: LOCATION REP OF BANGLADESH GMT CA

| •             |               |             |               |                       |                        |                         | • • • • • • • • • • • • • • • • • • • •            |  |
|---------------|---------------|-------------|---------------|-----------------------|------------------------|-------------------------|----------------------------------------------------|--|
|               | Club          | os          |               | Members               |                        |                         |                                                    |  |
|               | RESULTS FOR   | R 2023-2024 |               | RESULTS FOR 2023-2024 |                        |                         |                                                    |  |
| QUARTER       | NEW CLUB GOAL | NEW CLUBS   | DROPPED CLUBS | QUARTER MEME          | BER GROWTH NET<br>GOAL | MEMBER GROWTH<br>ACTUAL | DROPPED<br>MEMBERS ACTUAL<br>(including transfers) |  |
| JULY/AUG/SEPT | 10            | 3           | 0             | JULY/AUG/SEPT         | 50                     | 150                     | 89                                                 |  |
| OCT/NOV/DEC   | 0             | 0           | 6             | OCT/NOV/DEC           | 50                     | 99                      | 265                                                |  |
| JAN/FEB/MAR   | 10            | 0           | 0             | JAN/FEB/MAR           | 50                     | 0                       | 0                                                  |  |
| APR/MAY/JUNE  | 0             | 0           | 0             | APR/MAY/JUNE          | 50                     | 0                       | 0                                                  |  |