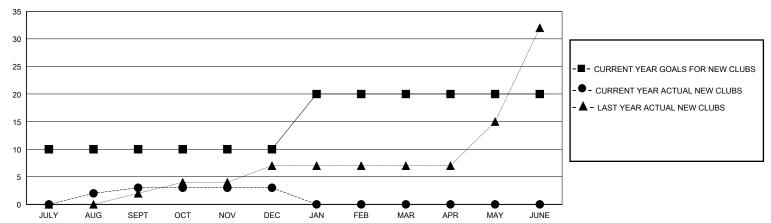

## GOALS AND ACTUAL NEW CLUBS CUMULATIVE

## District 315B3

GMT: LOCATION REP OF BANGLADESH GMT CA

| •             |               |             |               |                       |                        |                         | • • • • • • • • • • • • • • • • • • • •            |  |
|---------------|---------------|-------------|---------------|-----------------------|------------------------|-------------------------|----------------------------------------------------|--|
|               | Club          | os          |               | Members               |                        |                         |                                                    |  |
|               | RESULTS FOR   | R 2023-2024 |               | RESULTS FOR 2023-2024 |                        |                         |                                                    |  |
| QUARTER       | NEW CLUB GOAL | NEW CLUBS   | DROPPED CLUBS | QUARTER MEME          | BER GROWTH NET<br>GOAL | MEMBER GROWTH<br>ACTUAL | DROPPED<br>MEMBERS ACTUAL<br>(including transfers) |  |
| JULY/AUG/SEPT | 10            | 3           | 0             | JULY/AUG/SEPT         | 50                     | 150                     | 89                                                 |  |
| OCT/NOV/DEC   | 0             | 0           | 6             | OCT/NOV/DEC           | 50                     | 99                      | 265                                                |  |
| JAN/FEB/MAR   | 10            | 0           | 0             | JAN/FEB/MAR           | 50                     | 0                       | 0                                                  |  |
| APR/MAY/JUNE  | 0             | 0           | 0             | APR/MAY/JUNE          | 50                     | 0                       | 0                                                  |  |